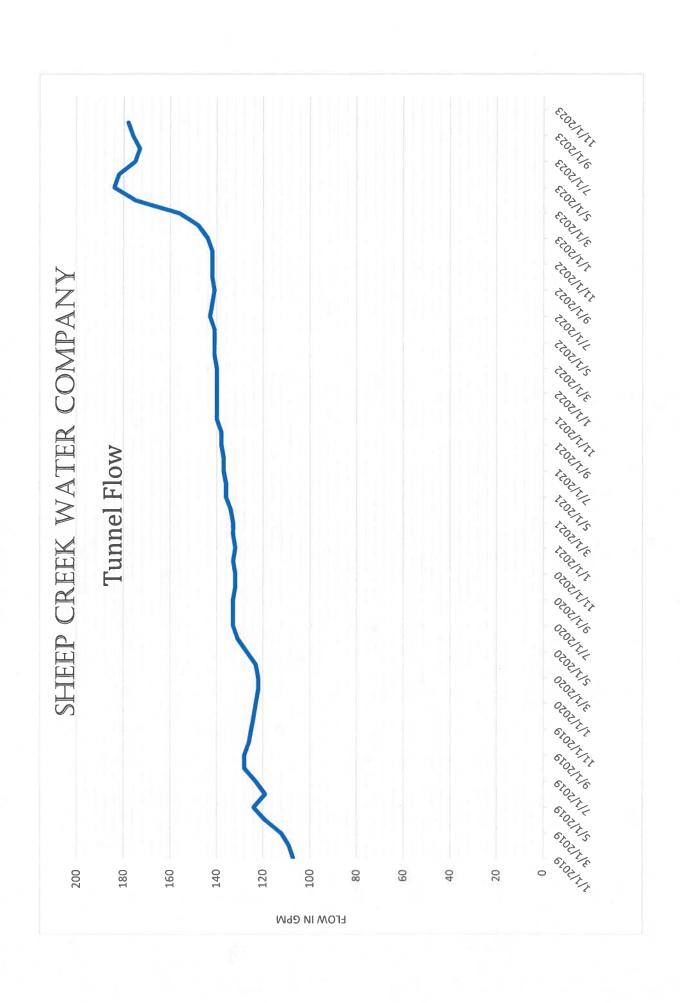

Tunnel the Tunnel flow is currently averaging 176

- Total pumping capacity as of Sept 2023 is 2,191 gpm.
- Current usage is averaging 432,000 gallons per day, 300 gallons per minute
- ➤ Allotment Tier 1 First share on account remain 750 CF/Share and Remaining shares 150 CF/Share. \$0.55 per hcf
- ➤ Allotment Tier 2 150 CF/Share all shares after Tier 1 \$4.50 per hcf
- ➤ Tier 3 Overage- No Allotment \$10.00 per hcf

Tunnel the Tunnel flow is currently averaging 178

- > Total pumping capacity as of Oct 2023 is 2,375 gpm.
- Current usage is averaging 400,000 gallons per day, 279 gallons per minute
- ➤ Allotment Tier 1 First share on account remain 750 CF/Share and Remaining shares 150 CF/Share. \$0.55 per hcf
- ➤ Allotment Tier 2 150 CF/Share all shares after Tier 1 \$4.50 per hcf
- > Tier 3 Overage- No Allotment \$10.00 per hcf