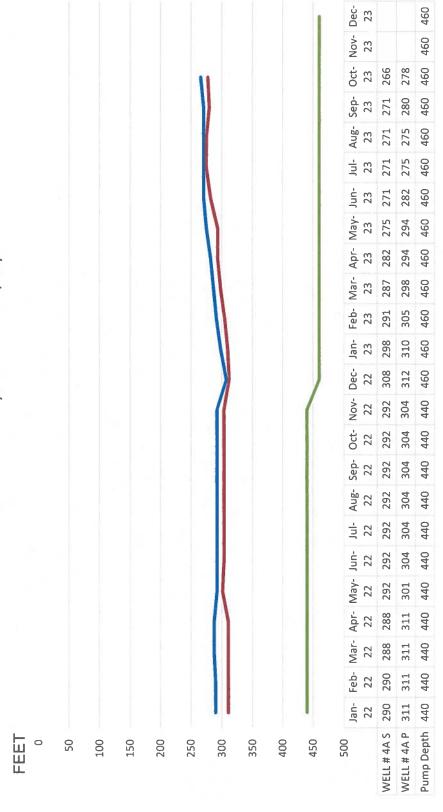

# SHEEP CREEK WATER COMPANY WELL #4A Monthly Water Levels / 2 years

2022 / 2023