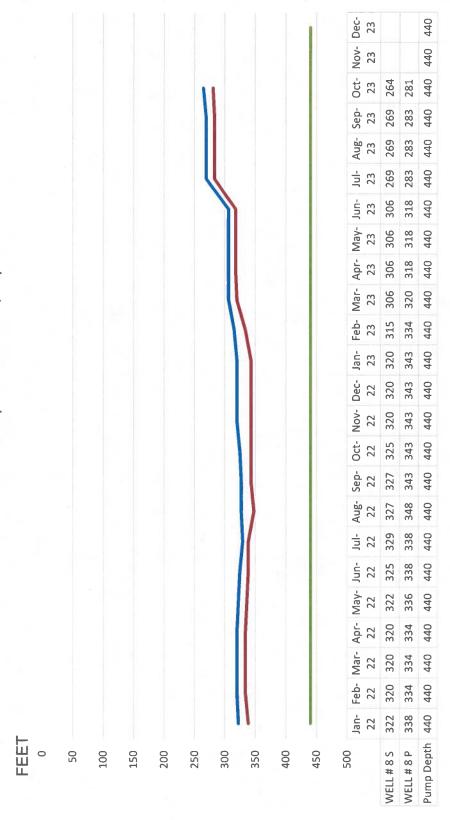

# SHEEP CREEK WATER COMPANY WELL#8 Monthly Water Levels / 2 years

2022 / 2023

WELL#85 —WELL#8P ——Pump Depth