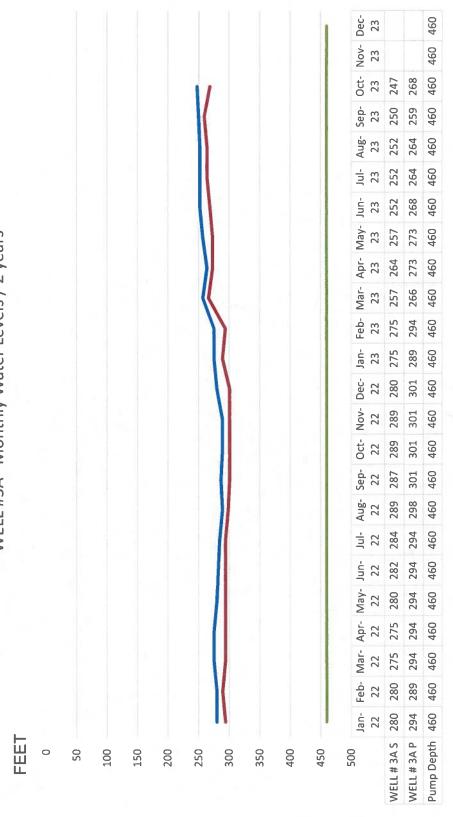

# SHEEP CREEK WATER COMPANY WELL#3A Monthly Water Levels / 2 years

2022 / 2023

WELL # 3A S