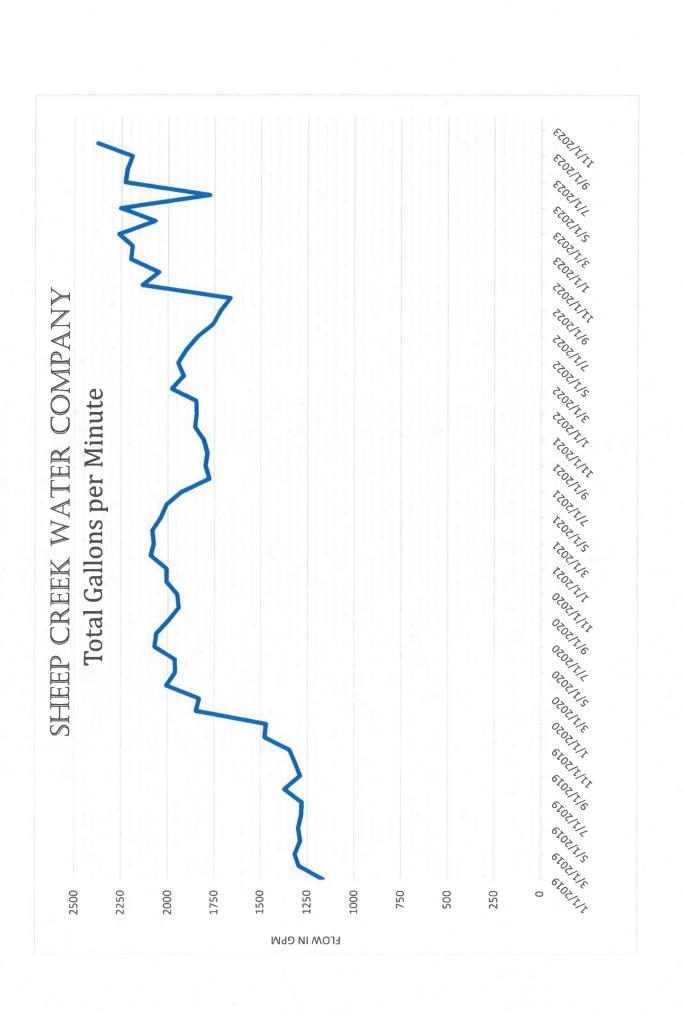

AVERAGE GALLONS PER MINUTE

|                                             |       |        |                   |           | Pump Pulled 5-11-23 |           |         | Compare 2021 |        |            | ump Pulled 7-11-22 | 307      |        |               | Compare 2020 |        |           |           |           |        |         |         | Compare 2019 |        |           |           |         |            |           |         | Compare 2018 |        |           | Puried 9-19 |        |        |           | !       | Compare 2017 |           |           |           |          |                   |         |             |        | Pump Pulled 11-17 |           |                   |        |         |
|---------------------------------------------|-------|--------|-------------------|-----------|---------------------|-----------|---------|--------------|--------|------------|--------------------|----------|--------|---------------|--------------|--------|-----------|-----------|-----------|--------|---------|---------|--------------|--------|-----------|-----------|---------|------------|-----------|---------|--------------|--------|-----------|-------------|--------|--------|-----------|---------|--------------|-----------|-----------|-----------|----------|-------------------|---------|-------------|--------|-------------------|-----------|-------------------|--------|---------|
| DEC                                         | -100% |        |                   |           | <u>a</u>            |           | 0       |              | 142    | 155<br>200 | 338                | 307      | 313    | 316<br>2 0.46 | -8% C        | 140    | 333       | 318       | 227       | 283    | 303     | 1.855   | 36% C        | 133    | 333       | 329       | 300     | 350        | 251       | 2,006   | 83% C        | 124    | 229       | 0 6         | 288    | 263    | 251       |         |              | 9 5       | 25        | 90        | 147      | 179               | 808     | h<br>h<br>h | 134    | 0                 | 115       | 184               | 308    | 1,016   |
| NON.                                        | -100% |        |                   |           |                     |           | 0       | 18%          | 142    | 328        | 403                | 288      | 400    | 2 137         | -7%          | 140    | 313       | 325       | 227       | 262    | 251     | 1.807   | 45%          | 132    | 319       | 323       | 288     | 333        | 251       | 1,948   | %02          | 125    | 186       | 202         | 290    | 285    | 251       | 1,344   | -17%         | 2 8       | 25        | 09        | 138      | 167               | 789     |             | 136    | 0                 | 115       | 154               | 288    | 951     |
| OCT                                         | 43%   | 178    | 375               | 368       | 379                 | 251       | 2,375   | -1%          | 142    | 318        | 0                  | 277      | 313    | 1 665         | -8%          | 138    | 311       | 306       | 227       | 271    | 251     | 1.788   | 48%          | 132    | 333       | 333       | 269     | 333        | 251       | 1,940   | 154%         | 126    | 204       | 202         | 283    | 242    | 251       | 1,313   | 48%          | 25        | 25        | 09        | 128      | 161               | 517     |             | 136    | 107               | 115       | 130               | 266    | 866     |
| SEP                                         | 27%   | 176    | 372               | 365       | 352                 | 251       | 2,191   | 84           | 142    | 383        | 0                  | 274      | 350    | 1 749         | -10%         | 138    | 318       | 295       | 227       | 276    | 287     | 1.797   | 25%          | 133    | 336       | 321       | 332     | 333        | 251       | 1,995   | 155%         | 128    | 172       | 207         | 270    | 259    | 251       | 1,287   | 48%          | 25        | 25        | 09        | 124      | 152               | 505     |             | 137    | 107               | 115       | 115               | 256    | 896     |
| AUG                                         | 56%   | 173    | 349               | 353       | 372                 | 251       | 2,218   | -1%          | 142    | 398        | 0                  | 280      | 365    | 1 758         | -14%         | 137    | 327       | 288       | 212       | 289    | 251     | 1.777   | 20%          | 133    | 339       | 347       | 350     | 322        | 251       | 2,060   | 166%         | 128    | 158       | 179         | 231    | 258    | 251       | 1,372   | 49%          | 30.       | 25        | 09        | 119      | 161               | 516     |             | 140    | 98                | 143       | 144               | 278    | 1,012   |
|                                             | 21%   | 175    | 357               | 328       | 412                 | 251       | 2,228   | 4%           | 143    | 305        | 222                | 287      | 310    | 1 844         | -7%          | 137    | 333       | 317       | 258       | 297    | 251     | 1.926   | 62%          | 133    | 344       | 311       | 372     | 348        | 251       | 2,070   | 155%         | 123    | 184       | 162         | 196    | 195    | 251       | 1,278   | -57%         | 30        | 25        | 90        | 124      | 141               | 502     |             | 143    | 8                 | 180       | 280               | 310    | 1,163   |
| MAY LUN | -7%   | 182    | 240               | 426       | 3                   | 261       | 1,776   | -2%          | 141    | 317        | 236                | 287      | 336    | 1 902         | 2%           | 136    | 336       | 315       | 317       | 300    | 251     | 2.007   | 53%          | 131    | 292       | 311       | 302     | 367        | 251       | 1,961   | 61%          | 119    | 189       | 167         | 197    | 192    | 251       | 1,282   | 42%          | 55        | 33        | 66        | 278      | 205               | 794     |             | 147    | 93                | 280       | 353               | 342    | 1,372   |
| MAY CAL                                     | 16%   | 184    | 374               | 308       | 409                 | 251       | 2,253   | -2%          | 141    | 32.55      | 256                | 310      | 319    | 1 944         | 4%           | 136    | 343       | 315       | 315       | 299    | 251     | 2.037   | 51%          | 127    | 286       | 318       | 292     | 367        | 251       | 1,960   | 13%          | 124    | 179       | 8 2         | 165    | 198    | 251       | 1,297   | 19%          | 125       | 167       | 168       | 274      | 284               | 1.143   |             | 147    | 0                 | 301       | 253               | 350    | 1,404   |
| APR                                         | 8%    | 175    | 323               | 333       | 352                 | 251       | 2,067   | -8%          | 141    | 333        | 250                | 250      | 329    | 1 915         | 4%           | 134    | 351       | 310       | 345       | 298    | 251     | 2.082   | 26%          | 123    | 306       | 327       | 319     | 367        | 251       | 2,007   | 3%           | 119    | 170       | 189         | 173    | 198    | 251       | 1,286   | 12%          | 135       | 195       | 194       | 279      | 317               | 1.245   |             | 148    | 0                 | 295       | 355               | 358    | 1,409   |
| MAR                                         | 14%   | 156    | \$ \$             | 319       | 340                 | 251       | 2,261   | -2%          | 140    | 312        | 306                | 278      | 359    | 167           | 13%          | 133    | 315       | 313       | 354       | 312    | 251     | 2.074   | 40%          | 122    | 262       | 324       | 327     | 295        | 251       | 1,831   | %0           | 112    | 207       | 26 55       | 170    | 193    | 251       | 1,312   | -16%         | 175       | 122       | 251       | 297      | 337               | 1.309   |             | 147    | 0                 | 345       | 333               | 367    | 1,564   |
| FEB                                         | 18%   | 148    | 300<br>245<br>345 | 333       | 330                 | - 1       | 2,190   | -11%         | 140    | 333        | 227                | 286      | 316    | 1 849         | 13%          | 133    | 345       | 308       | 348       | 310    | 251     | 2.088   | 43%          | 122    | 279       | 312       | 282     | 308<br>284 | 251       | 1,849   | -5%          | 109    | 208       | 179         | 168    | 193    | 251       | 1,294   | -27%         | 150       | 211       | 213       | 289      | 325               | 1.317   |             | 145    | 274               | 330       | 333               | 361    | 1,815   |
| JAN                                         | 19%   | 144    | 449               | 370       | 325                 | 251       | 2,199   | 989          | 140    | 339        | 227                | 278      | 311    | 1 846         | 36%          | 132    | 333       | 329       | 300       | 310    | 251     | 2.006   | 26%          | 123    | 250       | 0         | 305     | 270        | 251       | 1,471   | 26%          | 107    | 150       | 174         | 155    | 181    | 251       | 1,166   | 40%          | 2         | 115       | 199       | 286      | 320               | 1.051   |             | 147    | 214               | 330       | 353               | 33.55  | 1,747   |
| -                                           | 2023  | Tunnel | Well # 2A         | Well # 4A | Well # 8            | Well # 11 | TOTAL G | 2022         | Tunnel | Well # 3A  | Well # 4A          | Well # 5 | Well#8 | TOTA! G       | 2021         | Tunnel | Well # 2A | Well # 3A | Well # 4A | Well#5 | Well#11 | TOTAL G | 2020         | Tunnel | Weil # 2A | Well # 3A | Well#4A | Well#3     | Well # 11 | TOTAL G | 2019         | Tunnel | Well # 2A | Well # 4A   | Well#5 | Well#8 | Well # 11 | TOTAL G | 2018         | Well # 2A | Well # 3A | Well # 4A | Well # 5 | Well#8<br>Well#11 | TOTAL G | 2017        | Tunnel | Well # 2A         | Well # 3A | Well#4A<br>Well#5 | Well#8 | TOTAL G |