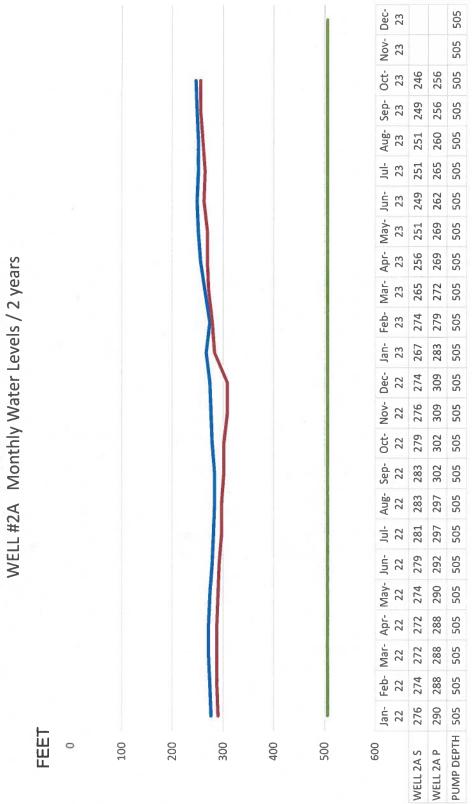

# SHEEP CREEK WATER COMPANY WELL #2A Monthly Water Levels / 2 years

2022 / 2023

WELL 2A S WELL 2A P PUMP DEPTH