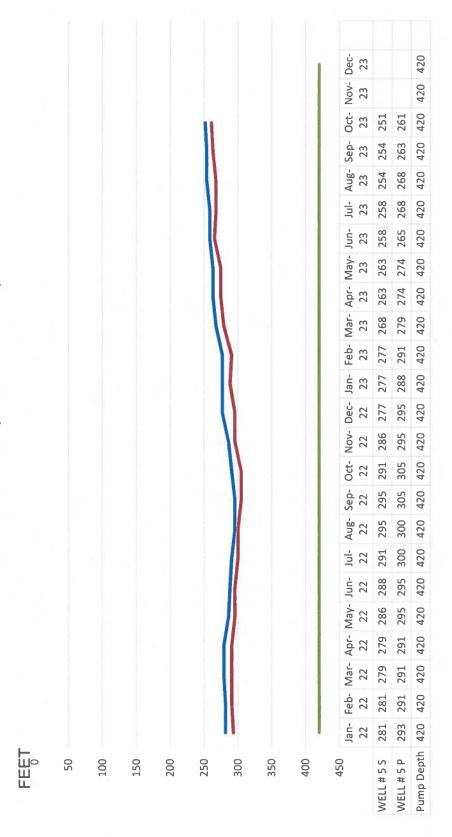

# SHEEP CREEK WATER COMPANY WELL#5 Monthly Water Levels / 2 years

2022 / 2023

----Pump Depth