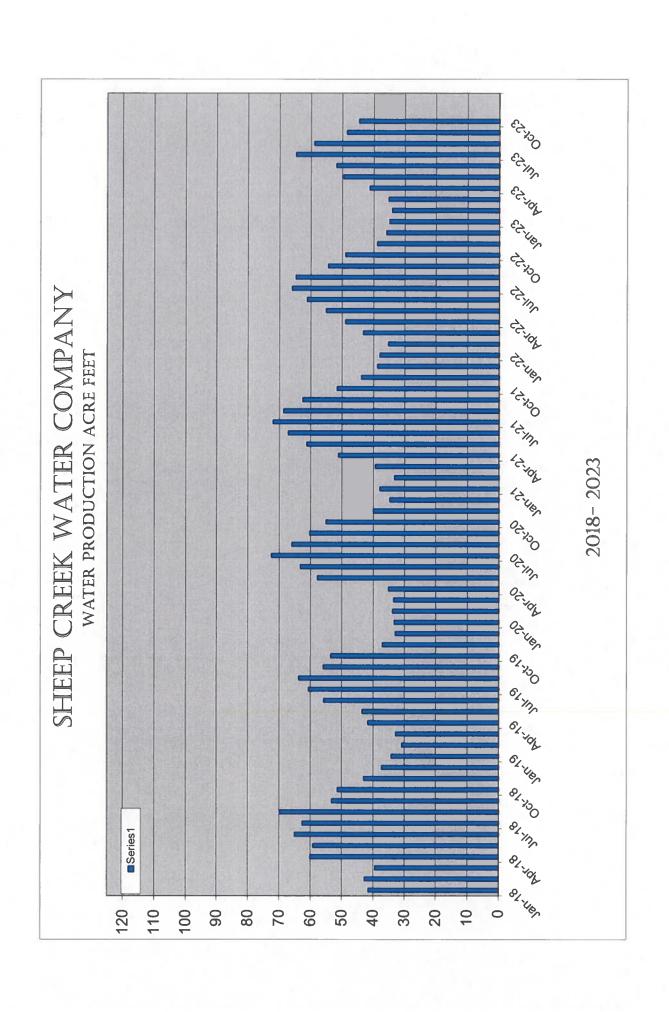

### **PRODUCTION**

- > September Production- 48.47 AF- 2023 Year to Date Production- 418.97
- ➤ September Meter Service Usage- 39.83 AF; 2023 Year to Date Consumption- 342.27 Well soundings, 2023:
  - ➤ Static Water Levels compared Sept 2022 to Sept 2023:

### **PRODUCTION**

- > October Production- 44.62 AF- 2023 Year to Date Production- 463.59
- ➤ October Meter Service Usage- 38.16 AF; 2023 Year to Date Consumption- 380.43 Well soundings, 2023:
  - ➤ Static Water Levels compared Oct 2022 to Oct 2023: